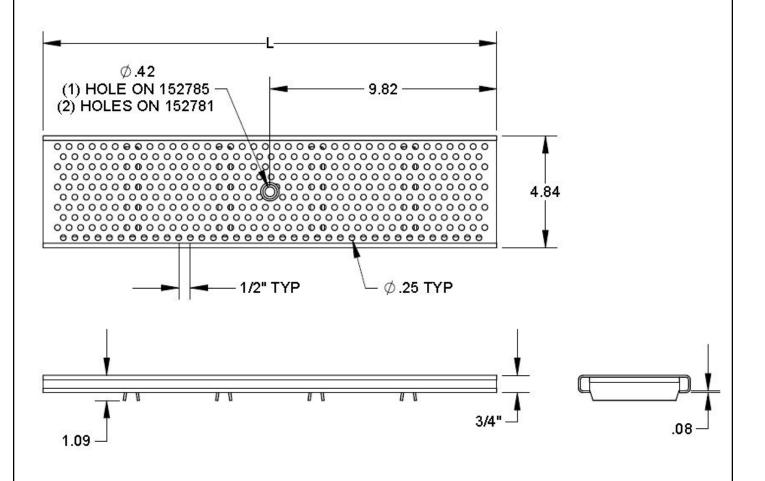

## 1-877-903-7246

www.trenchdrainsupply.com

Number
Series
152785
C Stainless Steel Perforated Half Meter
1000 Series Grates

| PART NUMBER | "L" DIMENSION | FREE AREA    |
|-------------|---------------|--------------|
| 152785      | 19.7" [500mm] | 18.1 SQ. IN. |

## **Specification**

MEA 152785 REINFORCED STAINLESS STEEL PERFORATED HALF METER GRATE WITH CENTER BOLT SECURING FEATURE AND CLASS C LOAD RATING (56,000 LBS. - 1,162 PSI). SUPPLIED BY TRENCH DRAIN SUPPLY.